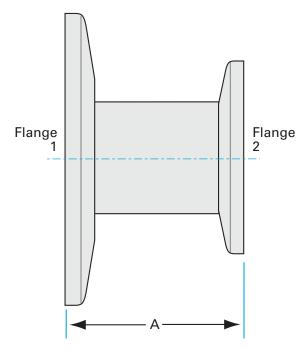

# Dimensions (in inches)

#### 2NR-NW-50-10

| Parameters        | Specifications                                                                             |
|-------------------|--------------------------------------------------------------------------------------------|
| Flange 1          | DN 50 ISO-KF                                                                               |
| Туре              | Straight Reducer                                                                           |
| Flange 2          | DN 10 ISO-KF                                                                               |
| Material          | 304 stainless                                                                              |
| Tube OD           | 1/2"                                                                                       |
| Length            | 1.40"                                                                                      |
| Vacuum Range      | FKM: 1 · 10 <sup>-8</sup> mbar to 1 bar<br>Metal seal: 1 · 10 <sup>-10</sup> mbar to 1 bar |
| Temperature Range | FKM: -20 °C to 180 °C<br>Metal seal: -270 °C to 150 °C                                     |
| Weight            | 0.54 lbs                                                                                   |