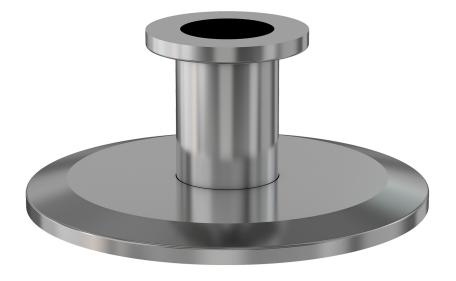

# ISO-KF reducer nipple NW-50 to NW-10 reducer nipple

Part number: 2NR-NW-50-10

## ISO-KF reducer nipple NW-50 to NW-10 reducer nipple

- ISO-KF flanges are manufactured in accordance with DIN 28403 and ISO 2861
- Most common standard lengths and sizes listed
- Many others available, including a range of 316L material and preps for metric tubing
- Contact us at 800-824-4166 if you can't find exactly what you need

#### 2NR-NW-50-10

| Parameters        | Specifications                                                                             |
|-------------------|--------------------------------------------------------------------------------------------|
| Flange 1          | DN 50 ISO-KF                                                                               |
| Туре              | Straight Reducer                                                                           |
| Flange 2          | DN 10 ISO-KF                                                                               |
| Material          | 304 stainless                                                                              |
| Tube OD           | 1/2"                                                                                       |
| Length            | 1.40"                                                                                      |
| Vacuum Range      | FKM: 1 · 10 <sup>-8</sup> mbar to 1 bar<br>Metal seal: 1 · 10 <sup>-10</sup> mbar to 1 bar |
| Temperature Range | FKM: -20 °C to 180 °C<br>Metal seal: -270 °C to 150 °C                                     |
| Weight            | 0.54 lbs                                                                                   |