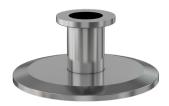

# ISO-KF reducer nipple NW-50 to NW-10 reducer nipple

Part number: 2NR-NW-50-10

## ISO-KF reducer nipple NW-50 to NW-10 reducer nipple

- ISO-KF flanges are manufactured in accordance with DIN 28403 and ISO 2861
- Most common standard lengths and sizes listed
- Many others available, including a range of 316L material and preps for metric tubing
- Contact us at 800-824-4166 if you can't find exactly what you need

#### 2NR-NW-50-10

| Parameters        | Specifications                                                                             |
|-------------------|--------------------------------------------------------------------------------------------|
| Flange 1          | DN 50 ISO-KF                                                                               |
| Туре              | Straight Reducer                                                                           |
| Flange 2          | DN 10 ISO-KF                                                                               |
| Material          | 304 stainless                                                                              |
| Tube OD           | 1/2"                                                                                       |
| Length            | 1.40"                                                                                      |
| Vacuum Range      | FKM: 1 · 10 <sup>-8</sup> mbar to 1 bar<br>Metal seal: 1 · 10 <sup>-10</sup> mbar to 1 bar |
| Temperature Range | FKM: -20 °C to 180 °C<br>Metal seal: -270 °C to 150 °C                                     |
| Weight            | 0.54 lbs                                                                                   |